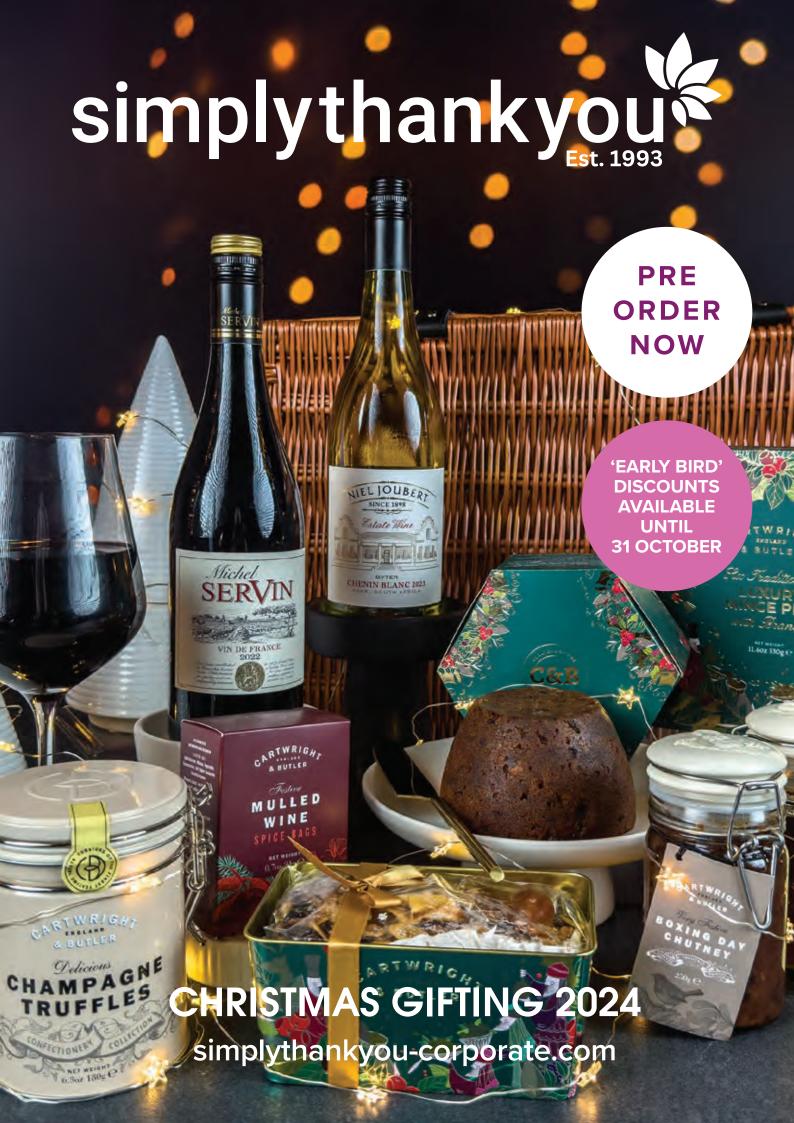

#### CHRISTMAS GIFT HAMPER GUIDE

# Oh, what fun it is to gift. Celebrate this Christmas with twinkly tasty treats and tipples everyone will love, from Simply Thank You.

# Christmas gifting from £16.34 Net

Celebrate the festive season with Simply Thank You, with perfect presents for every taste and budget. Whether you wish to delight clients or reward your colleagues (even those on the naughty list), we have magical gifts to make a lasting impression and add Christmas sparkle.

#### **Early Bird Orders**

Place your order now to secure stock and benefit from Early Bird Discounts, available until 31 October 2024.