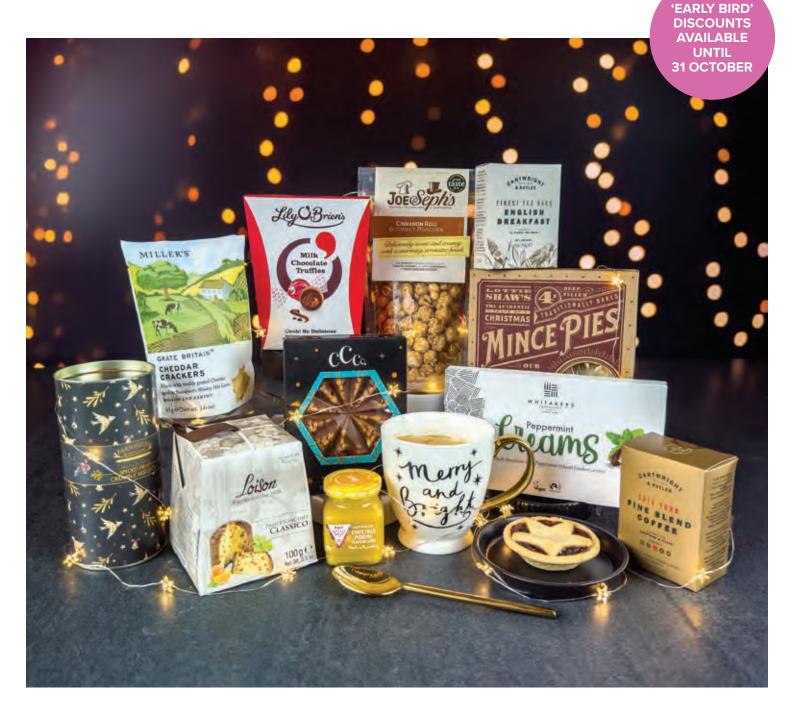

# SANTA'S SURPRISE GIFT BOX

Net £43.27 / Gross £48.00 • Code B97641

#### WHAT'S IN THE HAMPER

Cartwright and Butler English Breakfast Tea 10 bags, 10x3g • Cartwright and Butler Fine Blend Coffee, 50g
• Lottie Shaw Mince Pies 4-Pack, 280g • Loison Classico Pannetone, 100g • Cottage Delight Christmas
Pudding Flavoured Curd, 105g • Farmhouse Spiced Fruit Crumbles, 120g • Lily Obriens Milk Chocolate
Truffles, 200g • The CCCo Milk Chocolate Star, 55g • Joe and Seph's Cinnamon Roll Popcorn, 80g
• Whitakers Peppermint Creams, 150g • Fine Cheese Cheddar Crackers, 45g • Packaged in Red Hamper Box