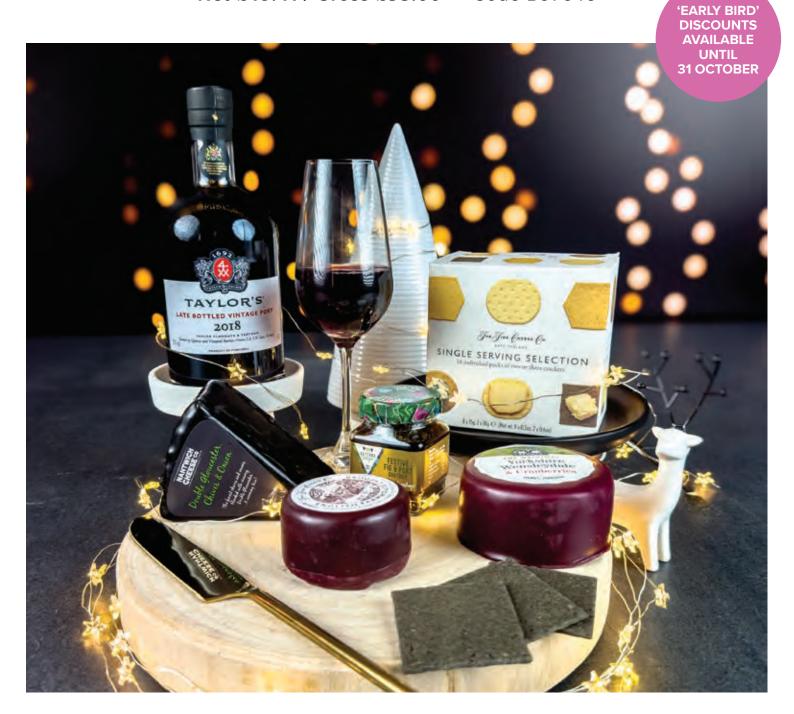

# **PORT & CHEESE BOX**

Net £49.41 / Gross £55.00 · Code B97646

#### WHAT'S IN THE HAMPER

Taylors Port, 50cl • Nantwich Double Gloucester with Chives, 200g • Farmhouse English Cheddar, 100g • Wensleydale Cheese with Cranberries, 200g • Fine Cheese Single Service Cracker Selection, 156g • Cottage Delight Festive Fig and Port Chutney, 113g
• Packaged in a Relax Hamper Box