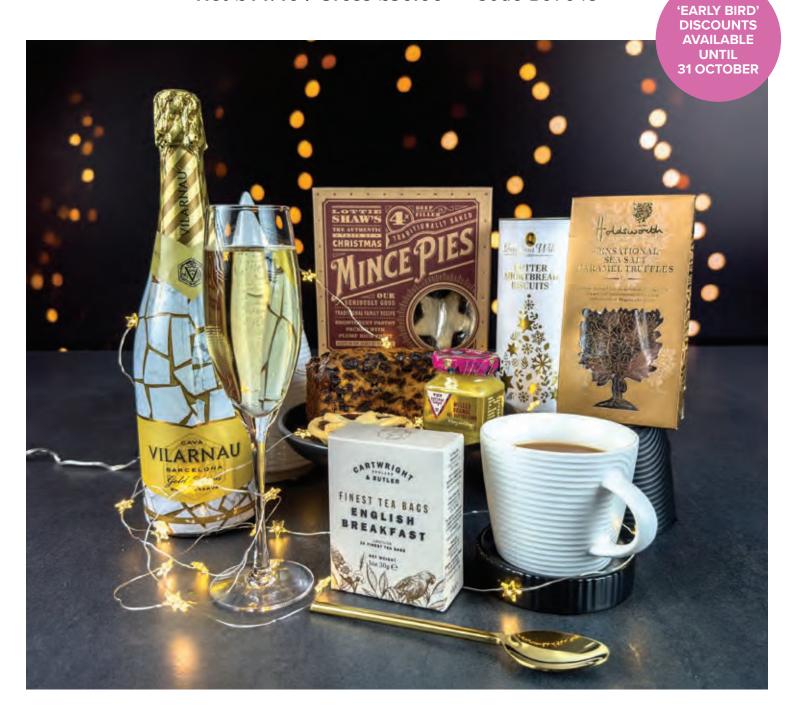

# SPARKLING AFTERNOON TEA HAMPER

Net £44.40 / Gross £50.00 • Code B97643

#### WHAT'S IN THE HAMPER

Vilarnau Barcelona Cava, 75cl • Cartwright and Butler Afternoon Tea, 10x3g • All Butter Clementine and Cranberry Cake • Lottie Shaw Mince Pies, 280g • Grandma Wilds Butter Shortbread Tube, 150g • Cottage Delight Christmas Pudding Flavoured Curd, 105g • Holdsworth Sea Salt Caramel Truffles, 100g • Packaged in a Red Hamper Box