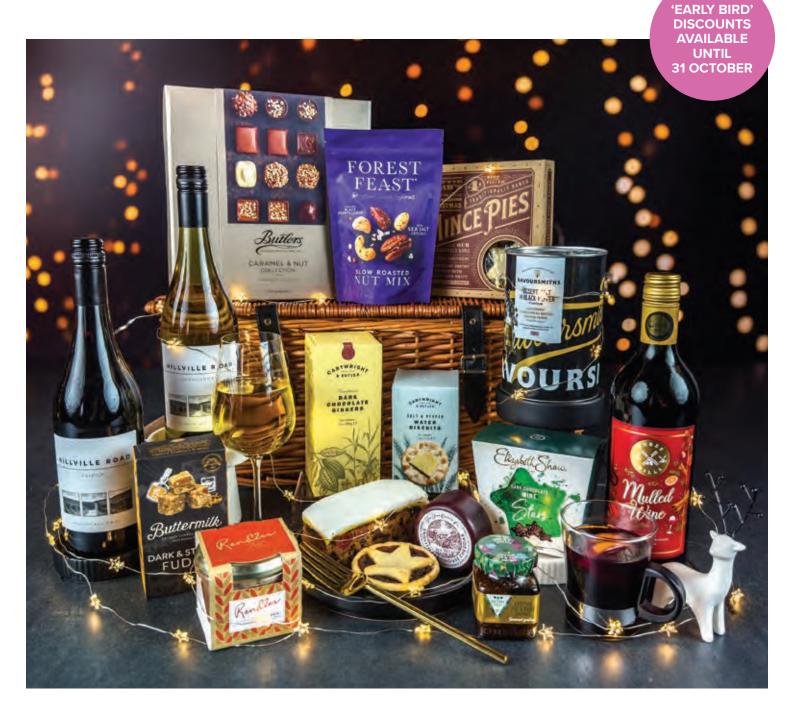

#### THE CHRISTMAS CRACKER

Net £25.41 / Gross £30.00 · Code B97638

Founders Shiraz Red Wine, 20cl • Founders Pinot Grigio White Wine, 20cl • Grandma Wilds Luxury Brandy • Mince Pies, 215g • Elizabeth Shaw Dark Chocolate Biscuits, 140g • Mr Filberts Sea Salt and Herb Mixed Nuts, 40g • Yorkshire Crisps Natural Sea Salt, 50g • The CCCo Solid Milk Chocolate Reindeers, 40g • Walkers Mint Thins, 135g • Packaged in a Natural Hamper Box