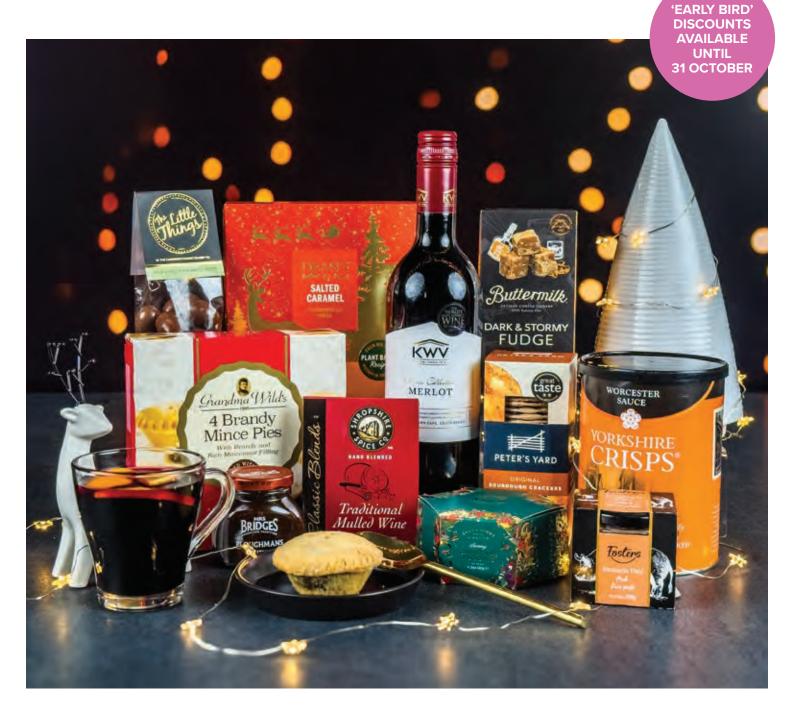

# **FESTIVE NIGHT IN HAMPER**

Net £49.09 / Gross £55.00 · Code B97645

#### WHAT'S IN THE HAMPER

KWV Shiraz Red Wine, 75cl • Shropshire Traditional Mulled Wine Mix • Grandma Wilds Luxury Brandy Mince
Pies, 215g • Cartwright and Butler Christmas Pudding, 120g • Deans Salted Caramel Shortbread Biscuits, 144g
• Fosters Ardennes Pate, 110g • Petersyard Original Sourdough Crackers, 90g • Mrs Bridges Christmas
Chutney, 100g • Yorkshire Crisps Worcester Sauce, 95g • Buttermilk Dark and Stormy Fudge, 100g
• The CCCo Milk Chocolate Brazils, 160g • Packaged in a Green Hamper Box