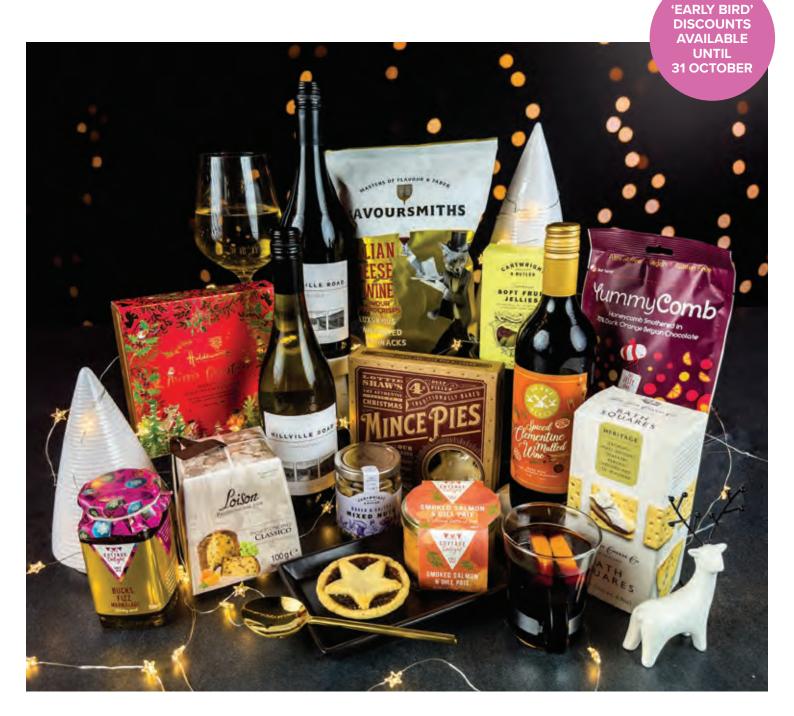

# **CLASSIC CHRISTMAS HAMPER**

Net £86.43 / Gross £99.00 • Code B97649

#### WHAT'S IN THE HAMPER

Hillville Road Shiraz Red Wine, 75cl • Hillville Road Chardonnay White Wine 75cl • Three Mills Spiced Clementine Mulled Wine, 75cl • Holdsworth Merry Christmas Chocolate Box, 110g • Lottie Shaw Mince Pies 4-Pack, 280g • Loison Clasic Panettone, 100g • Cottage Delight Bucks Fizz Marmalade, 340g • Cartwright and Butler Fruit Jellies, 190g • Fine Cheese Bath Square Crackers, 140g • Cottage Delight Smoked Salmon and Dill Pate, 180g • Savoursmith Italian Cheese and Wine Crisps, 150g • Farmhouse Cranberry Crunch Biscuits, 120g • Cartwright and Butler Salted Mixed Nuts, 95g • Yummycomb Dark Chocolate Orange Pouch, 100g • Packaged in a Snowflake Hamper Box