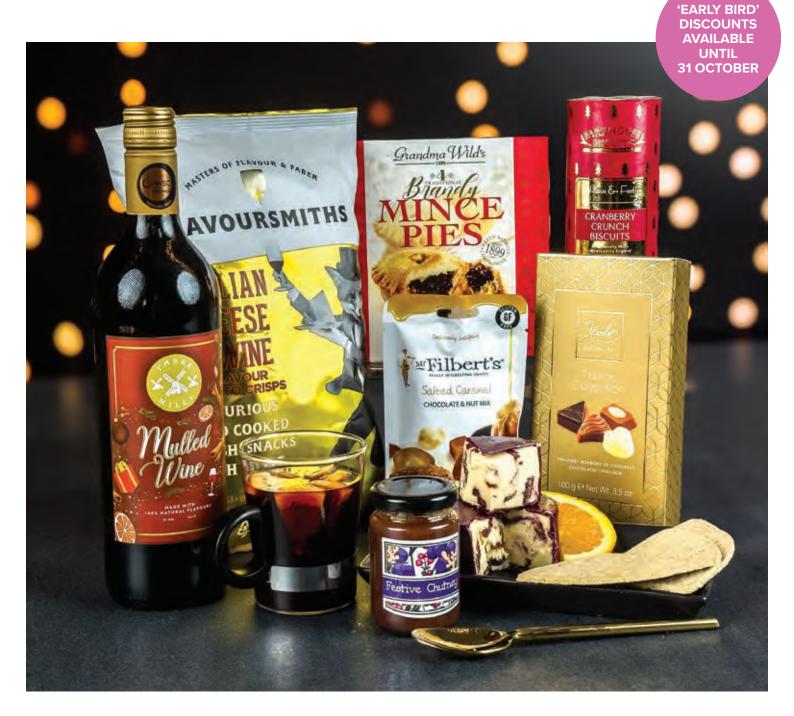

#### WHAT'S IN THE HAMPER

Three Mills Mulled Wine, 75cl • Farmhouse Cranberry Crunch Biscuits, 150g • Grandma Wilds Luxury Brandy Mince Pies, 215g • Wensleydale with Cranberries Cheese, 200g • Bramble Festive Chutney, 100g • Stockans Oatcakes, 100g • Savoursmiths Italian Cheese and Wine Crisps, 150g • Mr Filberts Salted Caramel Nut Mix, 75g • Excelcium Assorted Pralines, 180g • Packaged in a Red Hamper Box