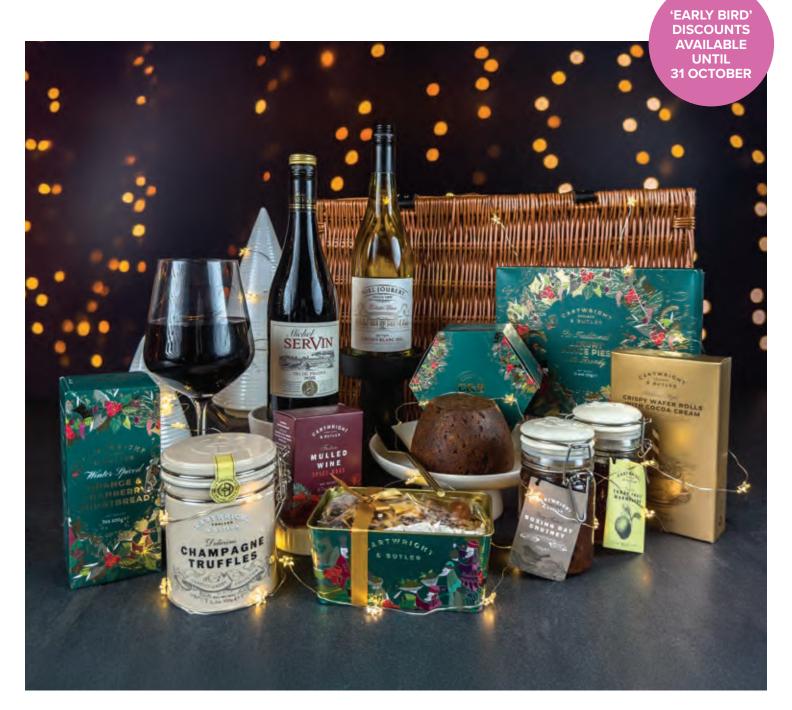

# **CARTWRIGHT & BUTLER FESTIVE HAMPER**

Net £129.38 / Gross £145.00 · Code B97651

#### WHAT'S IN THE HAMPER

Michel Servin Rouge Red Wine, 75cl • Niel Joubert Chenin Blanc White Wine, 75cl • Cartwright & Butler Mulled Wine Sachets • Cartwright & Butler Champagne Truffles, 180g • Cartwright & Butler Boxing Day Chutney, 250g • Cartwright & Butler Black Cherry Preserve, 280g • Cartwright & Butler Chocolate Wafer Rolls, 150g

- Cartwright & Butler Lead Christmas Cake in Tin, 660g Cartwright & Butler Luxury Brandy Mince Pies, 330g
- Cartwright & Butler Winter Spiced Orange Shortbread, 200g
   Cartwright & Butler Christmas Pudding, 454g
   Packaged in a Wicker Basket