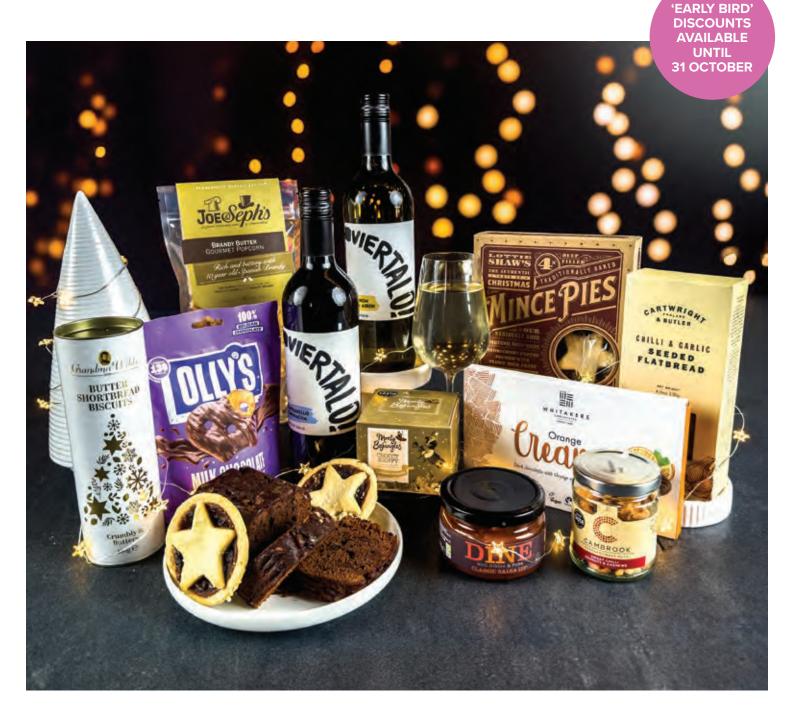

# TRADITIONAL CHRISTMAS QUARTET

Net £29.06 / Gross £32.00 · Code B97640

**'EARLY BIRD'** 

DISCOUNTS AVAILABLE UNTIL 31 OCTOBER SERIOUSLY GOOD RADITIONAL FAMILY RECIPE

#### WHAT'S IN THE HAMPER

Viertalo Tempranillo Garnacha Red Wine, 75cl • Lottie Shaws Mince Pies 4-Pack, 280g
• Wensleydale Cheese, 200g • Bramble Christmas Iced Slab Cake,
• Packaged in White Hamper Box