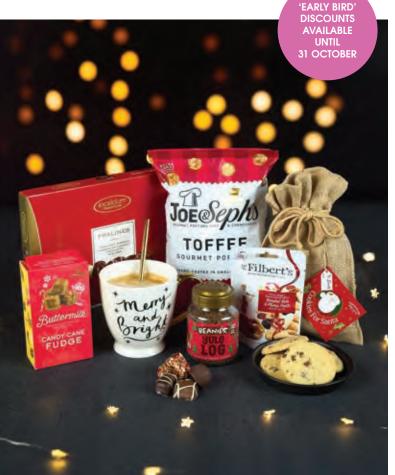

#### LITTLE TASTE OF CHRISTMAS

Net £21.71 / Gross £25.00 • Code B97656

Beanies Yule Log Instant Coffee, 50g • Excelcium Assorted Pralines, 180g • Joe & Seph's Toffee Gourmet Popcorn, 60g • Farmhouse Cookies for Santa, 125g • Mr Filberts Roasted Nuts and Plump Fruits, 40g • Buttermilk Candy Cane Fudge, 100g • Packaged in a Red Hamper Box