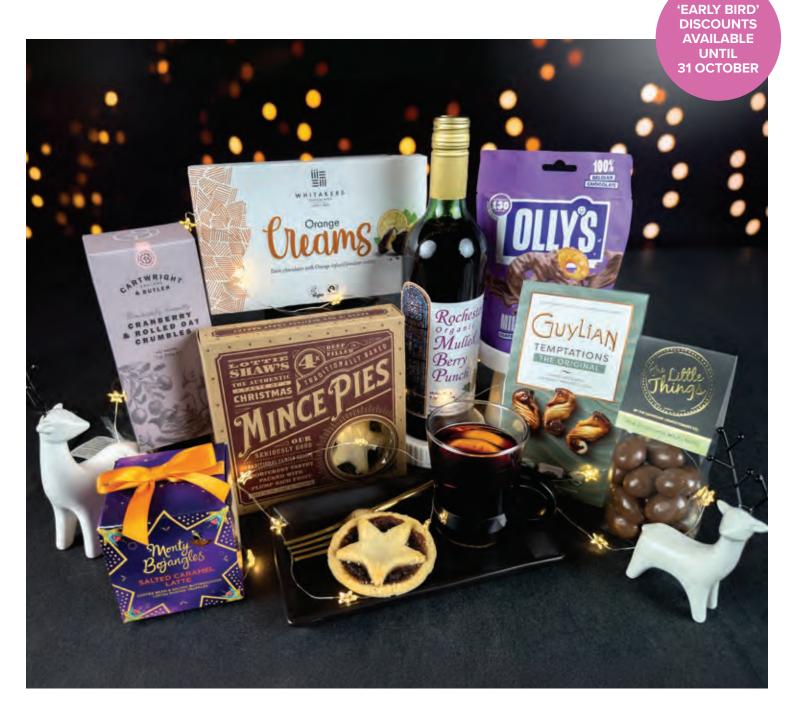

# YULEFREE CHRISTMAS

Net £39.03 / Gross £45.00 · Code B97644

#### WHAT'S IN THE HAMPER

Rochester Mulled Berry Punch, 0% 75cl • Lottie Shaws Mince Pies, 280g • Guylian Temptations Twists, 115g
• Cartwright and Butler Cranberry Crumbles, 200g • Ollys Milk Chocolate Pretzels, 90g
• The CCCo Milk Chocolate Brazils, 160g • Monty Bojangles Salted Caramel Latte Truffles, 100g
• Whitakers Orange Creams, 100g • Packaged in a Relax Hamper Box