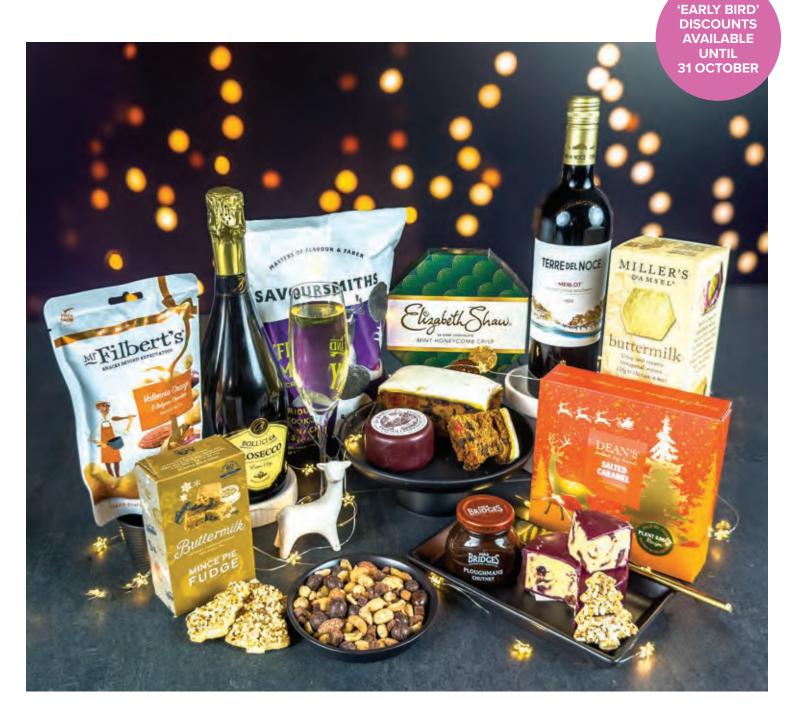

# **WINE & CHEER GIFT BOX**

Net £75.70 / Gross £85.00 • Code B97648

#### WHAT'S IN THE HAMPER

Terre del Noce Merlot Red Wine, 75cl • Bollicina Prosecco, 75cl • Deans Salted Caramel Shortbread Biscuits, 140g
• Bramble Iced Christmas Slab Cake • Mr Filberts Valencia Orange Nut Mix, 150g

- Cottage Delight All Butter Christmas Trees, 150g Savoursmith Truffle and Rosemary Crisps, 150g
- Farmhouse English Cheddar, 100g Wensleydale and Cranberries, 200g Mrs Bridges Christmas Chutney, 100g
   Millers Buttermilk Crackers, 125g Buttermilk Mince Pie Fudge, 100g
  - Elizabeth Shaw Mint Honeycomb Crisps, 162g Packaged in a Snowflake Hamper Box