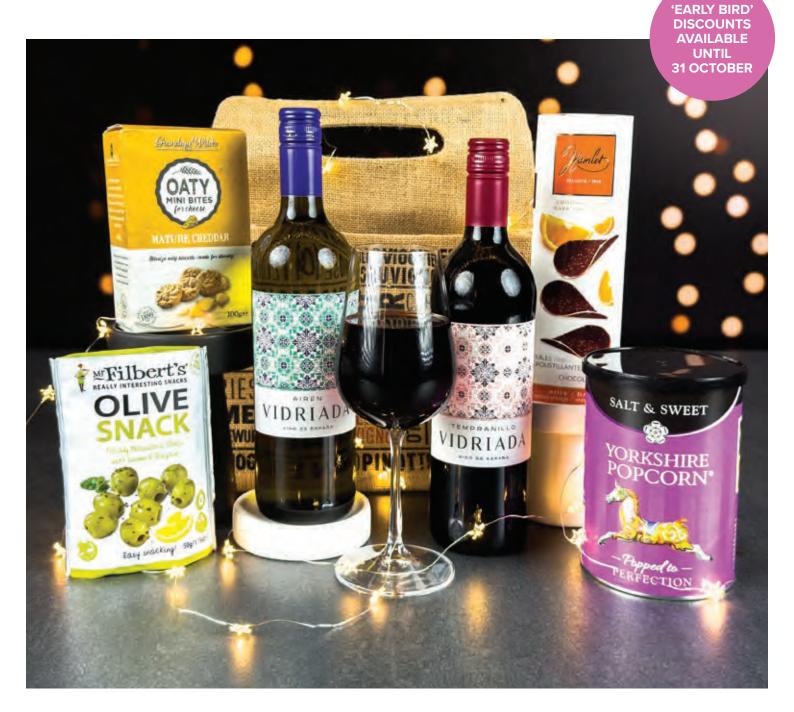

# THE BAG OF GOOD CHEER

Net £34.09 / Gross £40.00 • Code B97642

#### WHAT'S IN THE HAMPER

Vidriada Airen White Wine 75cl • Vidriada Tempranillo Red Wine, 75cl • Grandma Wilds Mini Cheesy Bites, 100g • Mr Filberts Olive Snack, 65g • Yorkshire Sweet and Salty Popcorn, 40g • Hamlet Chocolate Thins, 125g • Wine Jute Carrier