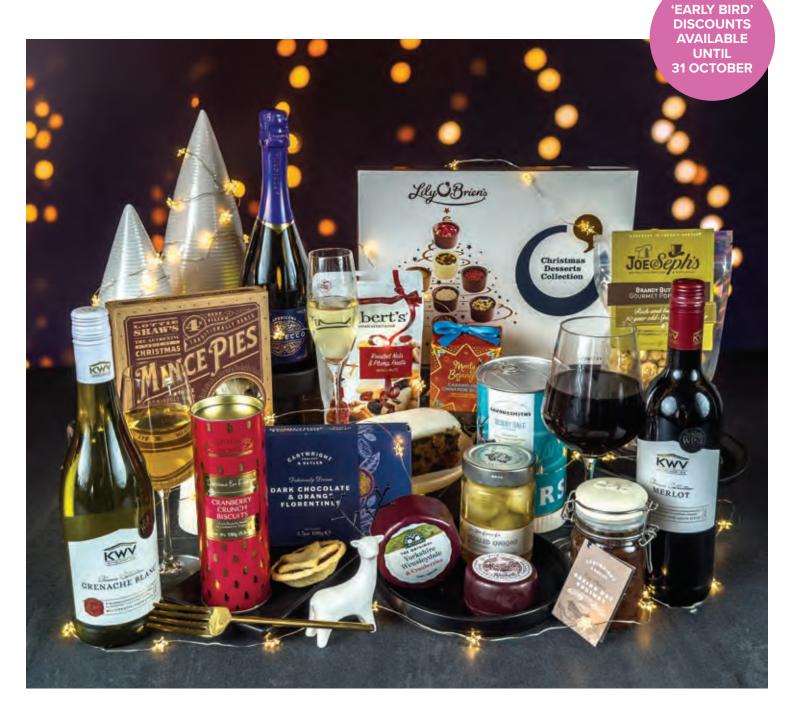

# **SNOWY DELIGHTS HAMPER**

Net £109.89 / Gross £125.00 • Code B97650

#### WHAT'S IN THE HAMPER

KWV Chenin Blanc White Wine, 75cl • KWV Shiraz Red Wine, 75cl • Apericena Prosecco, 75cl
• Lily O'briens Christmas Dessert Collection, 312g • Cartwright and Butler Dark Chocolate Florentines, 100g
• Bramble Iced Christmas Slab Cake • Lottie Shaws Mince Pies, 280g • Farmhouse Cranberry Crunch Biscuits, 150g
• Joe & Seph's Brandy Butter Popcorn, 80g • Fine Cheese English Cheddar, 100g • Wensleydale with Cranberries, 200g • Cartwright and Butler Boxing Day Chutney, 250g • Savoursmiths Desert Sea Salt Crisp Drum, 150g
• Fine Cheese Pickled Onions, 350g • Monty Bojangles Orange and Raspberry Truffles, 100g • Mr Filberts Roasted Nuts and Plump Fruits, 150g • Packaged in a Snowflake Hamper Box