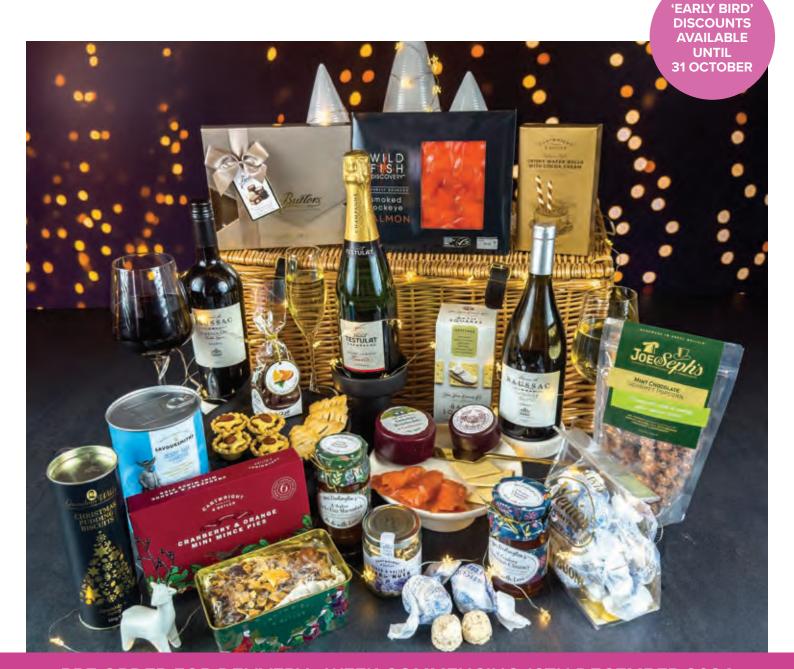

# TRADITIONAL CHRISTMAS QUARTET

Net £29.06 / Gross £32.00 · Code B97640

**'EARLY BIRD'** 

DISCOUNTS AVAILABLE UNTIL 31 OCTOBER SERIOUSLY GOOD RADITIONAL FAMILY RECIPE

#### WHAT'S IN THE HAMPER

Viertalo Tempranillo Garnacha Red Wine, 75cl • Lottie Shaws Mince Pies 4-Pack, 280g
• Wensleydale Cheese, 200g • Bramble Christmas Iced Slab Cake,
• Packaged in White Hamper Box