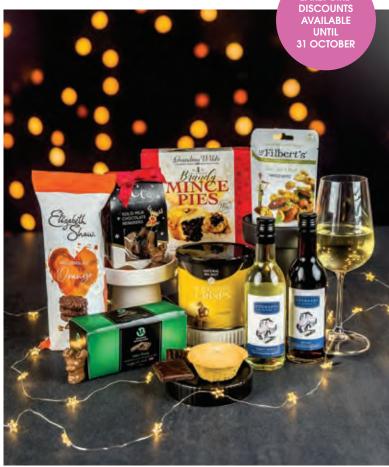

#### THE CHRISTMAS CRACKER

Net £25.41 / Gross £30.00 · Code B97638

Founders Shiraz Red Wine, 20cl • Founders Pinot Grigio White Wine, 20cl • Grandma Wilds Luxury Brandy • Mince Pies, 215g • Elizabeth Shaw Dark Chocolate Biscuits, 140g • Mr Filberts Sea Salt and Herb Mixed Nuts, 40g • Yorkshire Crisps Natural Sea Salt, 50g • The CCCo Solid Milk Chocolate Reindeers, 40g • Walkers Mint Thins, 135g • Packaged in a Natural Hamper Box