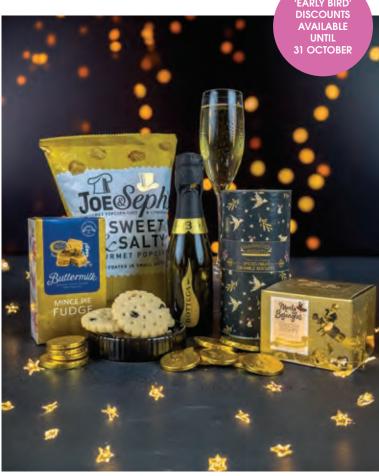

#### LITTLE CHRISTMAS SPARKLE

Net £21.20 / Gross £25.00 · Code B97655

Bottega Poeti Prosecco, 20cl • Monty Bojangles Choccy Scoffy, 100g • Joe & Seph's Sweet and Salty Gourmet Popcorn, 60g • Farmhouse Spiced Fruit Crumble Biscuits, 140g • Gold Chocolate Coins, 75g • Buttermilk Mince Pie Fudge, 100g • Packaged in a Natural Hamper Box